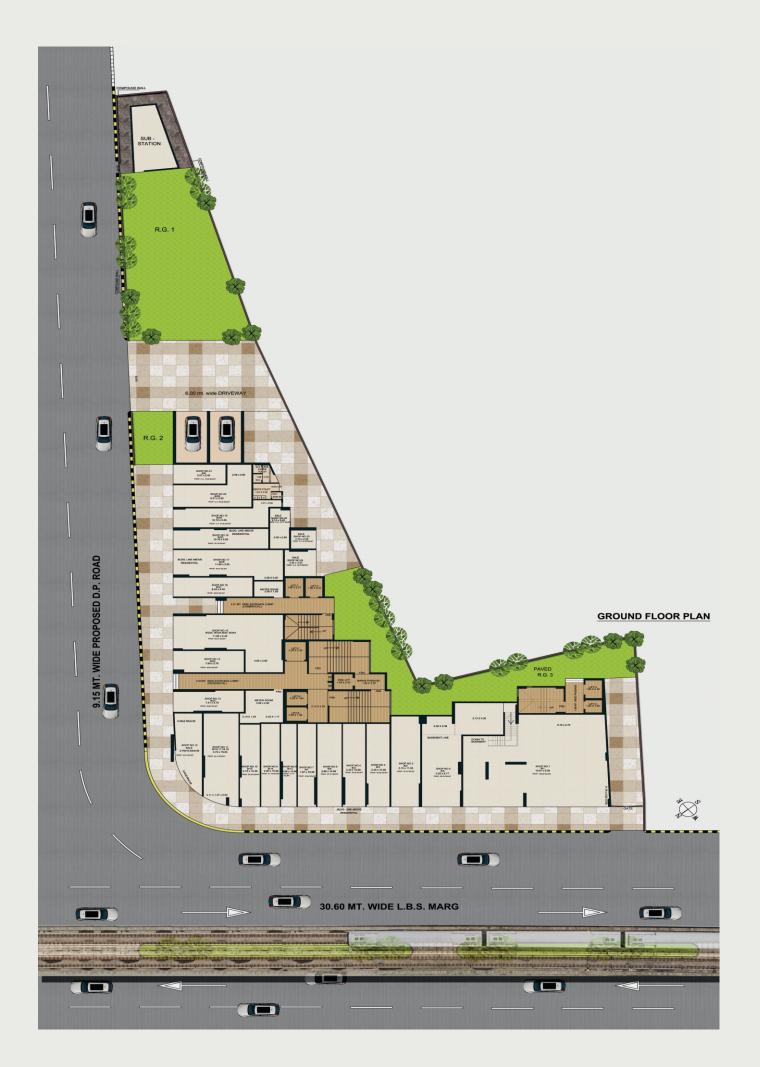

Office / Site Address : Aniraj Tower, Opp. Kaka Petrol Pump, L.B.S. Marg, Bhandup (W), Mumbai - 400 078. Tel. : 91 22 2595 3948 Telefax : 91 22 2595 3949 E-mail : info@sudhanshuinfra.in Website : www.sudhanshuinfra.in CIN No. : U45400MH2008PTC177661

## For Enquiry Contact No. 9819561524 | 8291227227

Project Register Under Maha Rera Registration no. P51800024276, | website: https://maharera.mahaonline.gov.in



12



# ANIRAJ TOWER CO.OP.HSG SOCIETY



GROUND FLOOR PLAN



## **AMENITIES**

1. Club house

- 2. Fully Equipped Fitness Centre
- 3. Split AC in Hall n Bedroom
- **3. Wooden flooring in Master Bedroom**
- 4. Modular Kitchen
- 5. Plumbing & Sanitary Fittings of Reputed Brands
- 6. Video Door Phone
- 7. Intercom Facility

### ETC.













#### FIRST FLOOR PLAN





SECOND FLOOR PLAN

4

| <b>REFUGE FLOOR PLAN</b> |          |                         |  |
|--------------------------|----------|-------------------------|--|
| FLAT N                   | O. TYPE  | <b>RERA CARPET AREA</b> |  |
| 1                        | 2BHK.    | 576 sq.ft               |  |
| 2                        | 1BHK.    | 414 sq.ft               |  |
| 5                        | 1BHK.    | 450 sq.ft               |  |
| 6                        | 2