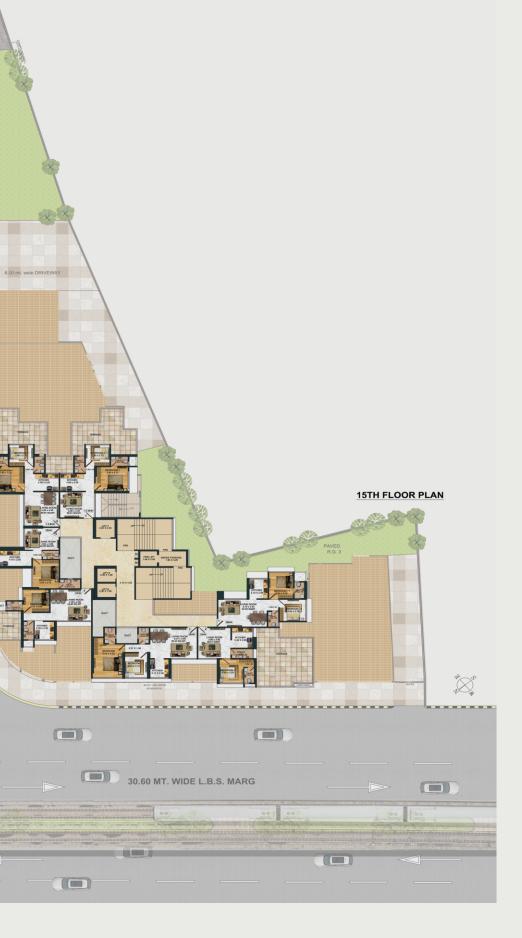

|  |
| 5                        | 1BHK.    | 450 sq.ft               |  |
| 6                        | 2 BHK.   | 602 sq.ft               |  |
| 7                        | 1.5 BHK. | 540 sq.ft               |  |

REFUGE FLOOR PLAN FLOOR 18TH & 25TH

### **TYPICAL FLOOR PLAN**

| FLAT NO | . TYPE   | RERA CARPET AREA |
|---------|----------|------------------|
| 1       | 2BHK.    | 576 sq.ft        |
| 2       | 1BHK.    | 414 sq.ft        |
| 3       | 2 BHK.   | 650 sq.ft        |
| 4       | 1 BHK.   | 454 sq.ft        |
| 5       | 1BHK.    | 450 sq.ft        |
| 6       | 2 BHK.   | 602 sq.ft        |
| 7       | 1.5 BHK. | 540 sq.ft        |



TYPICAL FLOOR PLAN 16TH, 17TH, 19TH TO 24TH & 26TH TO 29TH

8



### 3RD TO 6TH PODIUM FLOOR PLAN



7TH & 8TH FLOOR PLAN

6



15TH FLOOR PLAN

7