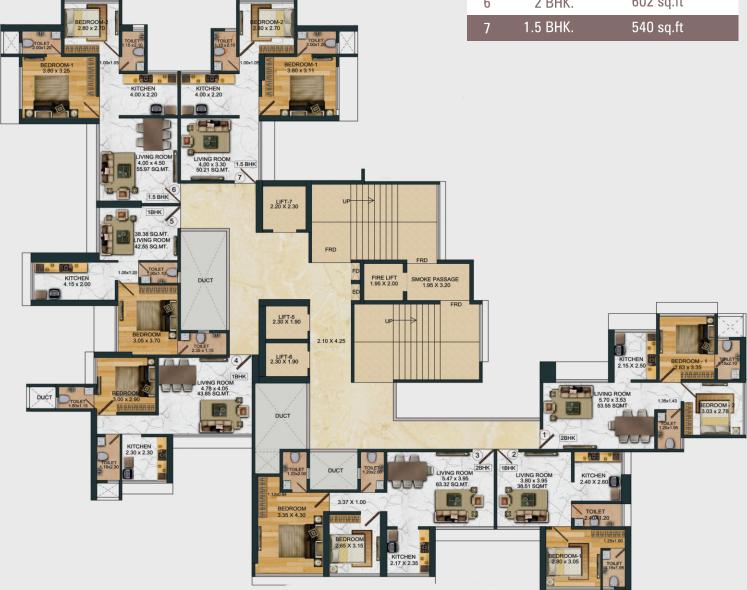

#### FIRST FLOOR PLAN

SECOND FLOOR PLAN

4

| <b>REFUGE FLOOR PLAN</b> |          |                         |  |
|--------------------------|----------|-------------------------|--|
| FLAT N                   | O. TYPE  | <b>RERA CARPET AREA</b> |  |
| 1                        | 2BHK.    | 576 sq.ft               |  |
| 2                        | 1BHK.    | 414 sq.ft               |  |
| 5                        | 1BHK.    | 450 sq.ft               |  |
| 6                        | 2 BHK.   | 602 sq.ft               |  |
| 7                        | 1.5 BHK. | 540 sq.ft               |  |

### **TYPICAL FLOOR PLAN**

| FLAT NO | . TYPE   | RERA CARPET AREA |
|---------|----------|------------------|
| 1       | 2BHK.    | 576 sq.ft        |
| 2       | 1BHK.    | 414 sq.ft        |
| 3       | 2 BHK.   | 650 sq.ft        |
| 4       | 1 BHK.   | 454 sq.ft        |
| 5       | 1BHK.    | 450 sq.ft        |
| 6       | 2 BHK.   | 602 sq.ft        |
| 7       | 1.5 BHK. | 540 sq.ft        |