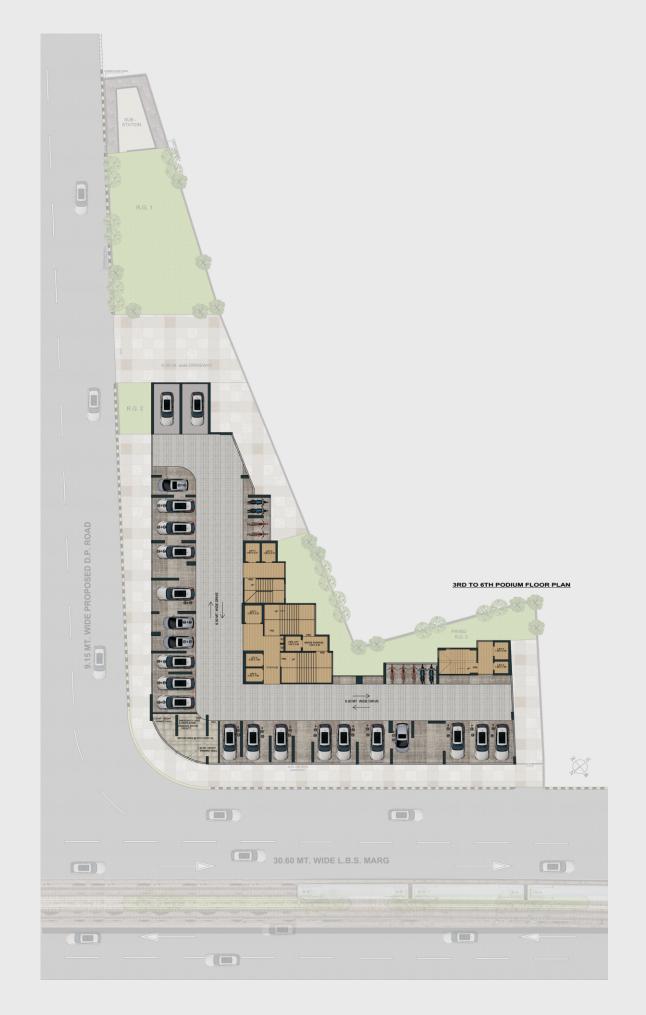

|  |
| 2                        | 1BHK.    | 414 sq.ft               |  |
| 5                        | 1BHK.    | 450 sq.ft               |  |
| 6                        | 2 BHK.   | 602 sq.ft               |  |
| 7                        | 1.5 BHK. | 540 sq.ft               |  |

REFUGE FLOOR PLAN FLOOR 18TH & 25TH

### **TYPICAL FLOOR PLAN**

| FLAT NO | . TYPE   | RERA CARPET AREA |
|---------|----------|------------------|
| 1       | 2BHK.    | 576 sq.ft        |
| 2       | 1BHK.    | 414 sq.ft        |
| 3       | 2 BHK.   | 650 sq.ft        |
| 4       | 1 BHK.   | 454 sq.ft        |
| 5       | 1BHK.    | 450 sq.ft        |
| 6       | 2 BHK.   | 602 sq.ft        |
| 7       | 1.5 BHK. | 540 sq.ft        |



TYPICAL FLOOR PLAN 16TH, 17TH, 19TH TO 24TH & 26TH TO 29TH

8



### 3RD TO 6TH PODIUM FLOOR PLAN



7TH & 8TH FLOOR PLAN

6



15TH FLOOR PLAN

7