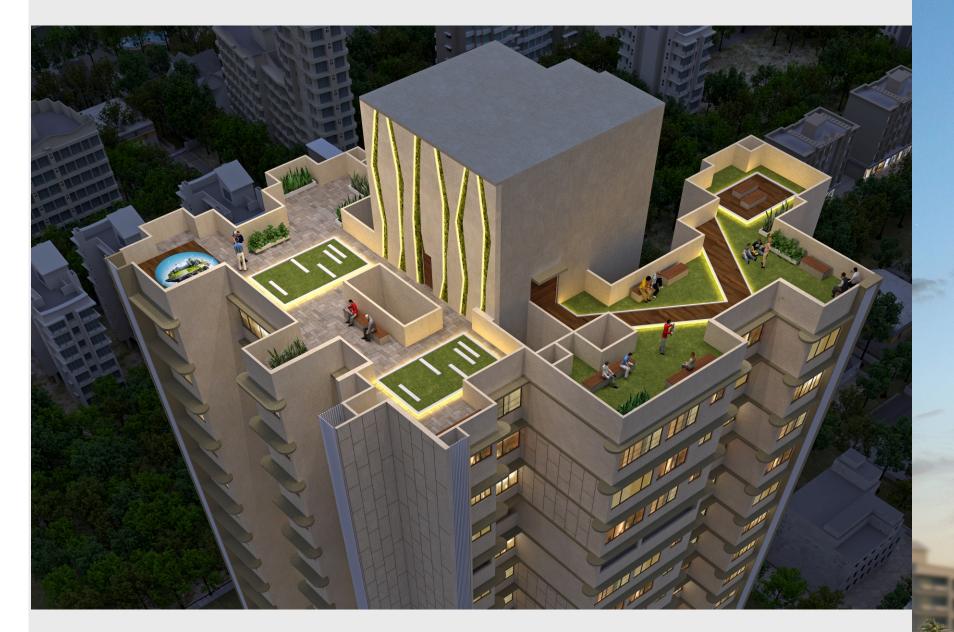

## **AMENITIES**

1. Club house

- 2. Fully Equipped Fitness Centre
- 3. Split AC in Hall n Bedroom
- **3. Wooden flooring in Master Bedroom**
- 4. Modular Kitchen
- 5. Plumbing & Sanitary Fittings of Reputed Brands
- 6. Video Door Phone
- 7. Intercom Facility