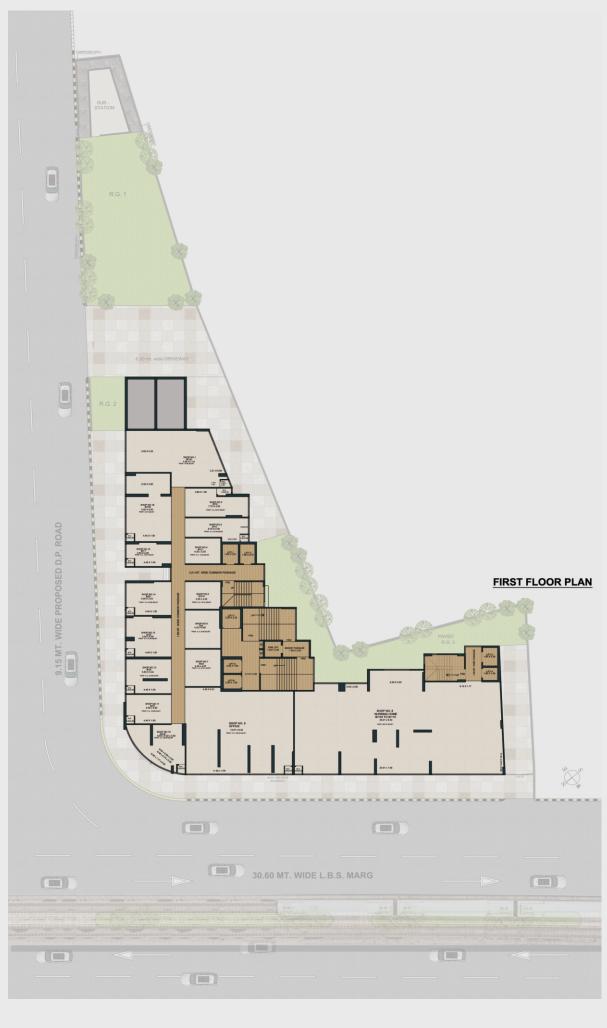

#### FIRST FLOOR PLAN

SECOND FLOOR PLAN

4

| <b>REFUGE FLOOR PLAN</b> |          |                         |  |
|--------------------------|----------|-------------------------|--|
| FLAT N                   | O. TYPE  | <b>RERA CARPET AREA</b> |  |
| 1                        | 2BHK.    | 576 sq.ft               |  |
| 2                        | 1BHK.    | 414 sq.ft               |  |
| 5                        | 1BHK.    | 450 sq.ft               |  |
| 6                        | 2 BHK.   | 602 sq.ft               |  |
| 7                        | 1.5 BHK. | 540 sq.ft               |  |