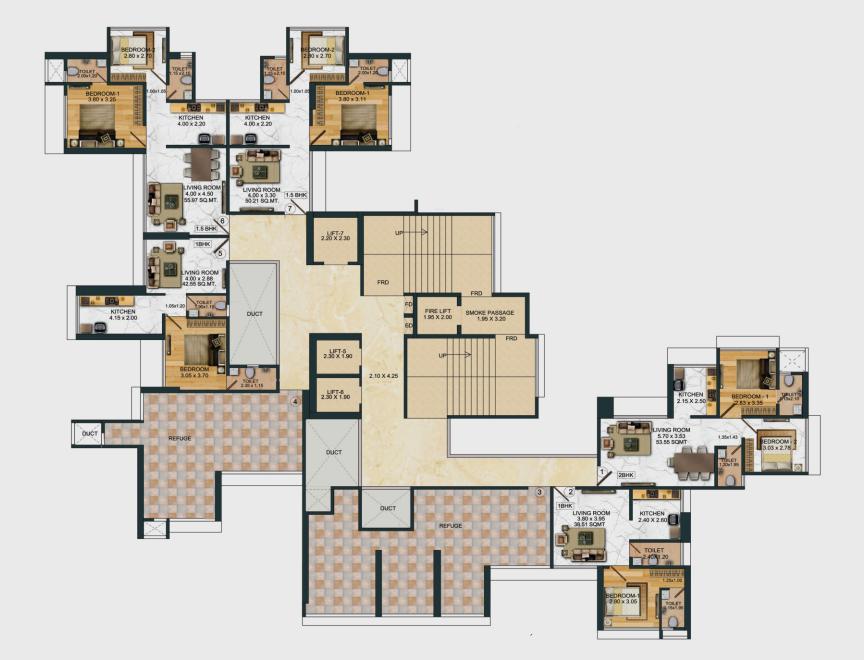

### **TYPICAL FLOOR PLAN**

| FLAT NO | . TYPE   | RERA CARPET AREA |
|---------|----------|------------------|
| 1       | 2BHK.    | 576 sq.ft        |
| 2       | 1BHK.    | 414 sq.ft        |
| 3       | 2 BHK.   | 650 sq.ft        |
| 4       | 1 BHK.   | 454 sq.ft        |
| 5       | 1BHK.    | 450 sq.ft        |
| 6       | 2 BHK.   | 602 sq.ft        |
| 7       | 1.5 BHK. | 540 sq.ft        |

TYPICAL FLOOR PLAN 16TH, 17TH, 19TH TO 24TH & 26TH TO 29TH

8