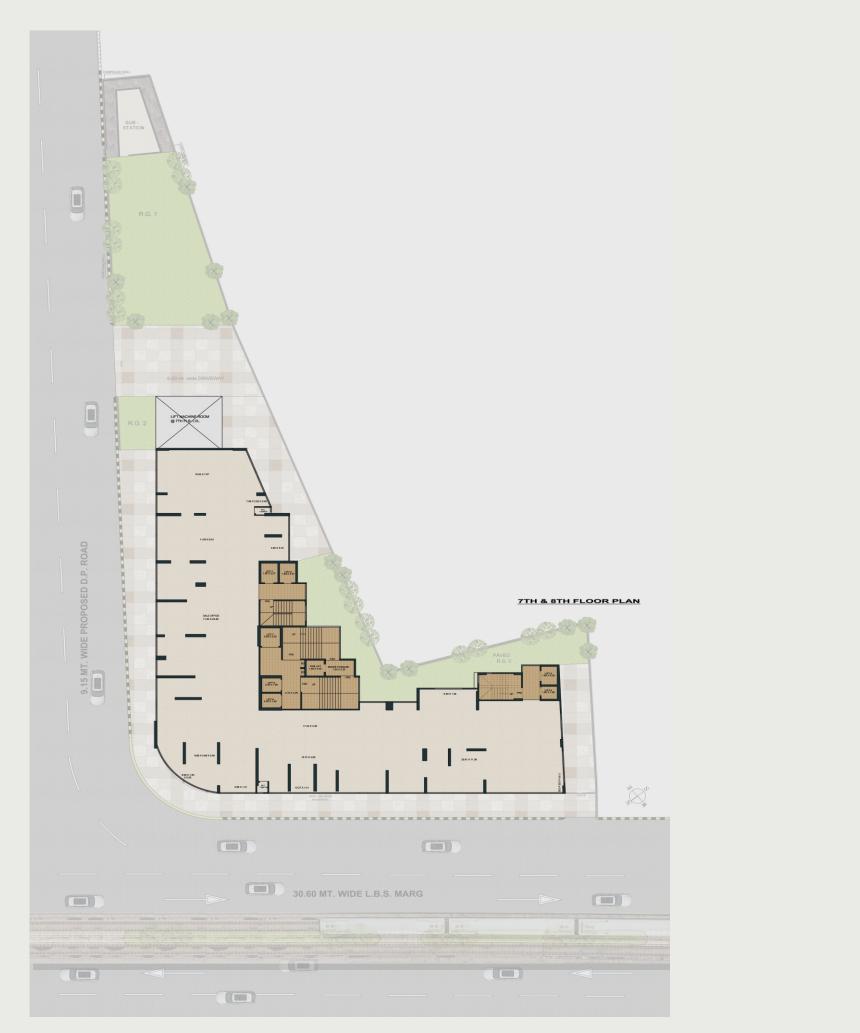

| 1BHK.    | 414 sq.ft               |  |
| 5                        | 1BHK.    | 450 sq.ft               |  |
| 6                        | 2 BHK.   | 602 sq.ft               |  |
| 7                        | 1.5 BHK. | 540 sq.ft               |  |

REFUGE FLOOR PLAN FLOOR 18TH & 25TH

### **TYPICAL FLOOR PLAN**

| FLAT NO | . TYPE   | RERA CARPET AREA |
|---------|----------|------------------|
| 1       | 2BHK.    | 576 sq.ft        |
| 2       | 1BHK.    | 414 sq.ft        |
| 3       | 2 BHK.   | 650 sq.ft        |
| 4       | 1 BHK.   | 454 sq.ft        |
| 5       | 1BHK.    | 450 sq.ft        |
| 6       | 2 BHK.   | 602 sq.ft        |
| 7       | 1.5 BHK. | 540 sq.ft        |



TYPICAL FLOOR PLAN 16TH, 17TH, 19TH TO 24TH & 26TH TO 29TH

8



### 3RD TO 6TH PODIUM FLOOR PLAN



7TH & 8TH FLOOR PLAN

6



15TH FLOOR PLAN

7